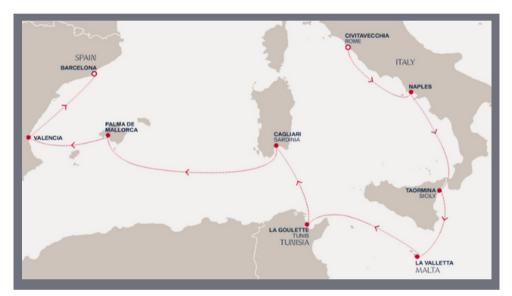

#### THE ITINERARY

Where ancient history meets cosmopolitan flare. Drink in Vesuvian views in Naples, amble medieval streets Taormina and dazzle at the intricate artwork of La Valletta's golden cathedral on a timeless journey to epic lands. Find out why artists flocked to Tunis and watch the sink from sun Cagliari's hilltop Castello before losing yourself among Gothic spires of Mallorca and Valencia's perfect plazas.